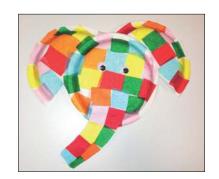

## Make an ELMER paper plate mask!

Make this Elmer mask for your Elmer Day parade or wall display.

## **Instructions:**

- Cut one paper plate in half and stick the two pieces onto the plate to make Elmer's ears.
- Cut out a trunk shape from the white card and stick it onto Elmer's face.
- decorating toilet roll
- tubes with tissue paper squares and stringing them together.

Top Tip:

You could make Elmer's trunk by

- Decorate your mask by sticking colourful tissue paper squares in a patchwork pattern.
  - Add Elmer's eyes to the mask (we've used googly eyes, but you could make your own with paper and pens).